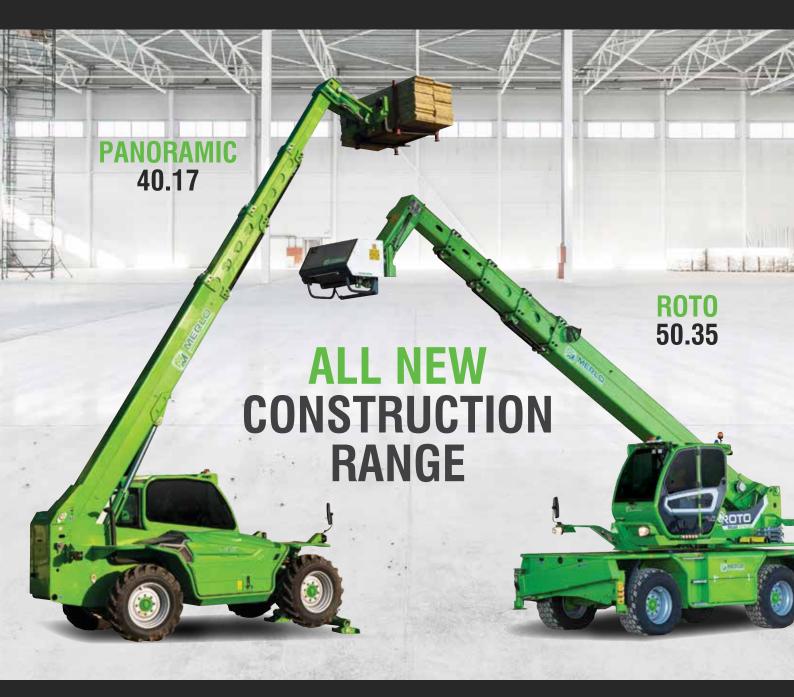

## REACH NEW HEIGHTS WITH THE ALL NEW ROTO AND PANORAMIC RANGE

The PANORAMIC and ROTO Range design has inspired the construction market over the years, and is now introducing a new generation of wider cabs, improved cab comfort levels and a multitude of new features. The ROTO range has changed the movement method for telehandlers by introducing the rotating turret system that can rotate 360 degrees without having to reposition the machine. Merlo have skilfully evolved during time with exclusive technological innovations and an unparalleled level of performance, safety and efficiency.