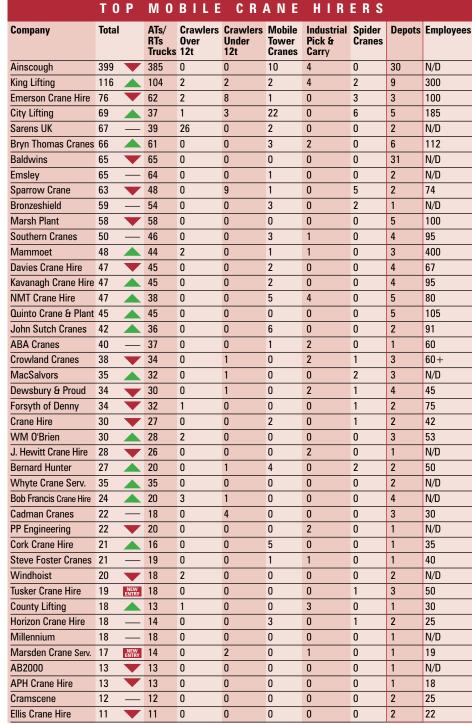

GMK7450          | 1                    |
| Davies Crane Hire      | 400t   | Tadano ATF 400G-6      | 1                    |
| Tusker Crane Hire      | 350t   | Terex AC350            | 1                    |
| John Sutch Cranes      | 350t   | Liebherr LTM 1350-6.1  | 1                    |
| Bryn Thomas Cranes     | 300t   | Grove GMK6300L         | 1                    |
| Horizon Crane Hire     | 300t   | Grove GMK6300L         | 1                    |
| Quinto Crane & Plant   | 300t   | Grove GMK6300L         | N/D                  |
| Steve Foster Cranes    | 300t   | Grove GMK6300L         | 1                    |
| Southrn. Crns. & Accs. | 300t   | Liebherr LTM 1300      | 1                    |
| Cork Crane Hire        | 300t   | Liebherr LTM 1300      | 1                    |



Fleet size in the last 12 months has: \_\_\_ Increased \_\_\_ Remained the same







| TOP TOWER CRANE COMPANIES   |       |                          |         |                         |        |           | LARG     | EST CRANE IN         | FLEET             |
|-----------------------------|-------|--------------------------|---------|-------------------------|--------|-----------|----------|----------------------|-------------------|
| Company                     | Total | Hammerhead<br>/Flat Tops | Luffers | Normal<br>Self Erectors | Depots | Employees | Capacity | Make & Model         | Units in<br>Fleet |
| Falcon Tower Crane Services | 429   | 131                      | 223     | 75                      | 5      | 403       | 64t      | Jaso J780PA.64       | 3                 |